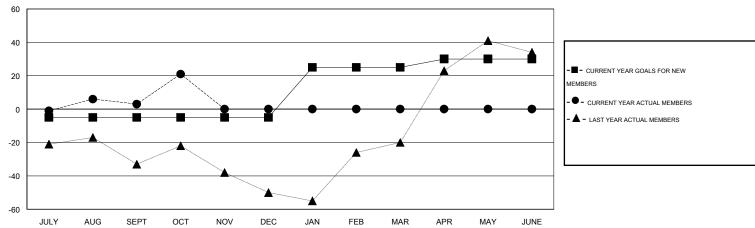

#### GOALS AND ACTUAL MEMBERS CUMULATIVE

| DROPPED CLUBS: 0  DROPPED MEMBERS           | 33 CLUBS OF 78 ADDED 1 OR MORE NEW MEMBERS | GENDER DISTRIBUTION           MALE         2,271 (73.69%)           FEMALE         811 (26.31%) |     |  |
|---------------------------------------------|--------------------------------------------|-------------------------------------------------------------------------------------------------|-----|--|
| DECEASED 9                                  | CLICK HERE FOR HEALTH                      | FAMILY UNIT MEMBERS                                                                             | 604 |  |
| CLUB CANCELLED 0                            | ASSESSMENT DATA                            | HEAD OF HOUSEHOLD                                                                               |     |  |
| OTHER         46           TOTAL         55 | -                                          | NON-HEAD OF HOUSEHOLD                                                                           | 310 |  |